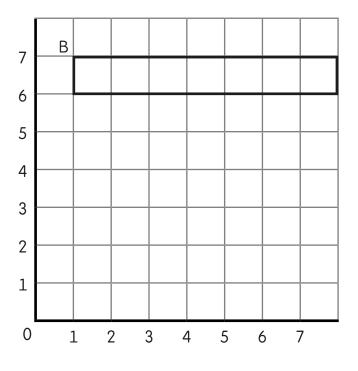

I can translate a shape on a coordinate grid.

Translate the shape on the coordinate grid to the new coordinate grid.

#### **Answers**

Translate the shape on the coordinate grid to the new coordinate grid.