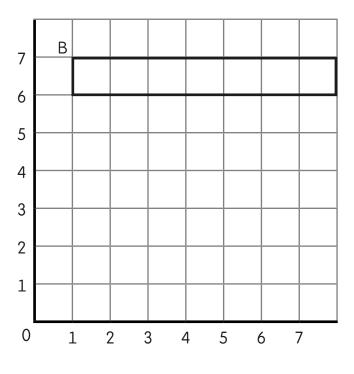

#### **Answers**

Translate the shape on the coordinate grid to the new coordinate grid.