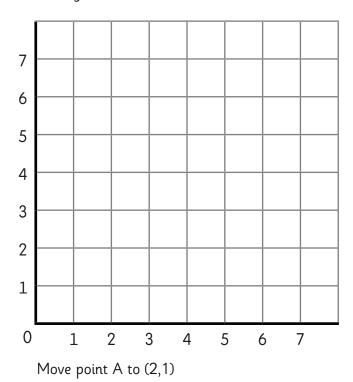

I can translate a shape on a coordinate grid.

Translate the shape on the coordinate grid to the new coordinate grid.