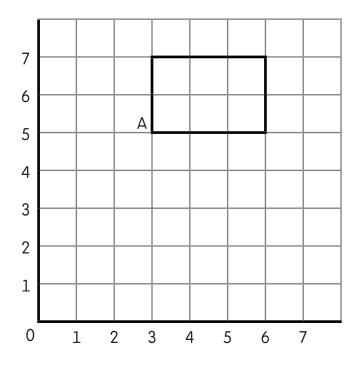

I can translate a shape on a coordinate grid.

Translate the shape on the coordinate grid to the new coordinate grid.