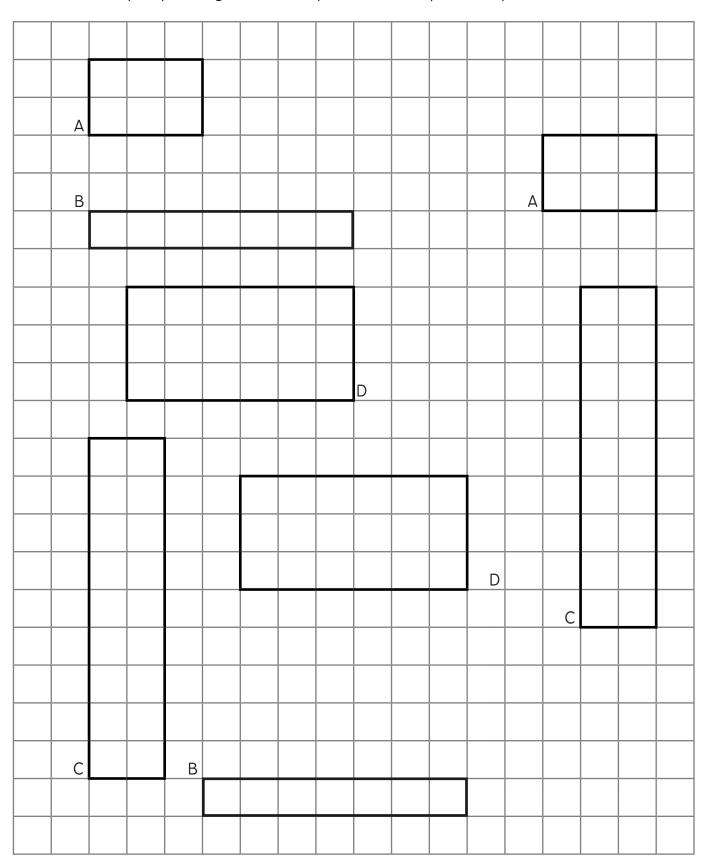

I can translate a shape on a grid.

Translate each shape by moving the labelled point of the shape to the point with the same letter.

| А |  |   |  |  |   |  |   |   |   |  |  |
|---|--|---|--|--|---|--|---|---|---|--|--|
|   |  |   |  |  |   |  |   |   |   |  |  |
|   |  |   |  |  |   |  |   | • |   |  |  |
| В |  |   |  |  |   |  |   | Α |   |  |  |
|   |  |   |  |  |   |  |   |   |   |  |  |
|   |  |   |  |  |   |  |   |   |   |  |  |
|   |  |   |  |  |   |  |   |   |   |  |  |
|   |  |   |  |  |   |  |   |   |   |  |  |
|   |  |   |  |  | D |  |   |   |   |  |  |
|   |  |   |  |  |   |  |   |   |   |  |  |
|   |  |   |  |  |   |  |   |   |   |  |  |
|   |  |   |  |  |   |  |   |   |   |  |  |
|   |  |   |  |  |   |  |   |   |   |  |  |
|   |  |   |  |  |   |  | D |   |   |  |  |
|   |  |   |  |  |   |  |   |   | С |  |  |
|   |  |   |  |  |   |  |   |   |   |  |  |
|   |  |   |  |  |   |  |   |   |   |  |  |
|   |  |   |  |  |   |  |   |   |   |  |  |
|   |  |   |  |  |   |  |   |   |   |  |  |
| С |  | В |  |  |   |  |   |   |   |  |  |
|   |  |   |  |  |   |  |   |   |   |  |  |
|   |  |   |  |  |   |  |   |   |   |  |  |

#### **Answers**

Translate each shape by moving the labelled point of the shape to the point with the same letter.