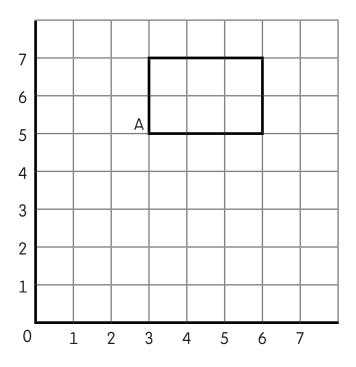

I can translate a shape on a coordinate grid.

Translate the shape on the coordinate grid to the new coordinate grid.

#### **Answers**

Translate the shape on the coordinate grid to the new coordinate grid.