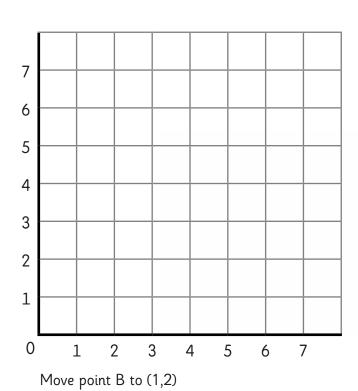

#### **Answers**

Translate the shape on the coordinate grid to the new coordinate grid.