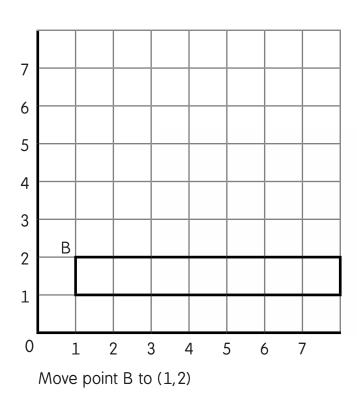

I can translate a shape on a coordinate grid.

Translate the shape on the coordinate grid to the new coordinate grid.

#### **Answers**

Translate the shape on the coordinate grid to the new coordinate grid.