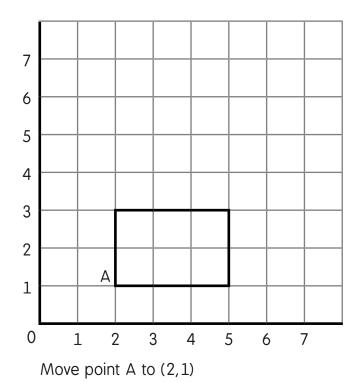

I can translate a shape on a coordinate grid.

Translate the shape on the coordinate grid to the new coordinate grid.

#### **Answers**

Translate the shape on the coordinate grid to the new coordinate grid.