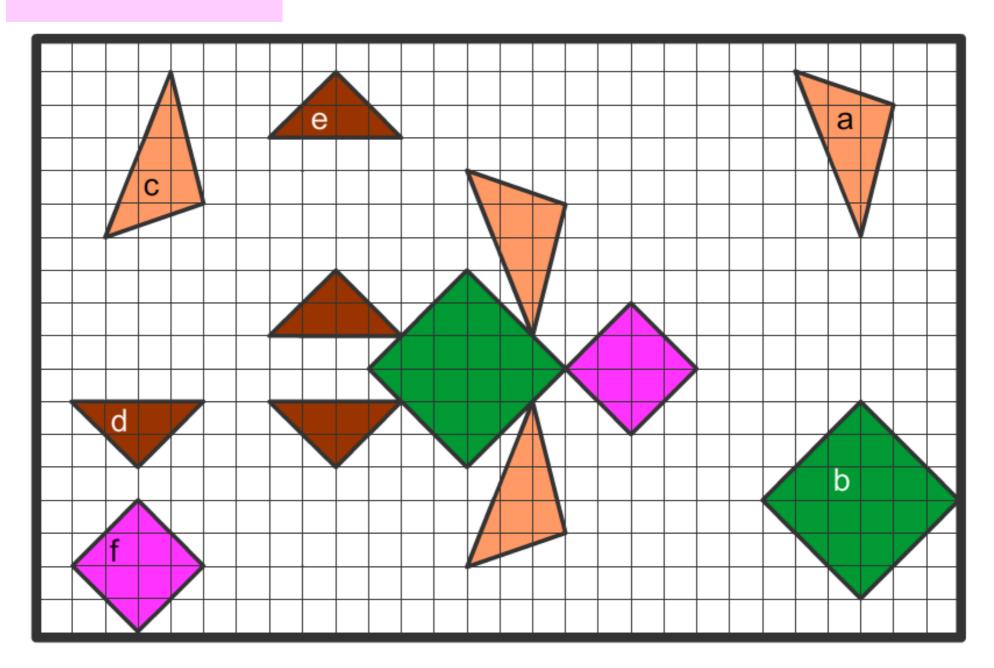

## answer

- 1. Translate shape a 10 units left and 3 units down.
- 2. Translate shape **b** 12 units left and 4 units up.
- 3. Translate shape c 11 units right and 10 units down.
- 4. Translate shaped 6 units right.
- 5. Translate shape **e** 6 units down.
- 6. Translate shape **f** 15 units right and 6 units up.