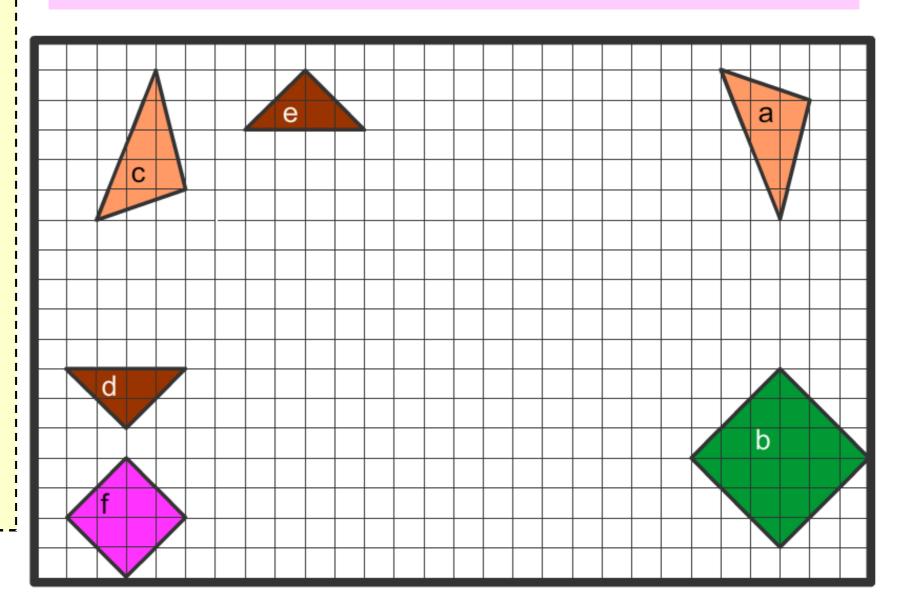

- 1. Translate shape a 10 units left and 3 units down.
- 2. Translate shape **b** 12 units left and 4 units up.
- 3. Translate shape c 11 units right and 10 units down.
- 4. Translate shaped 6 units right.
- 5. Translate shape **e** 6 units down.
- 6. Translate shape **f** 15 units right and 6 units up.