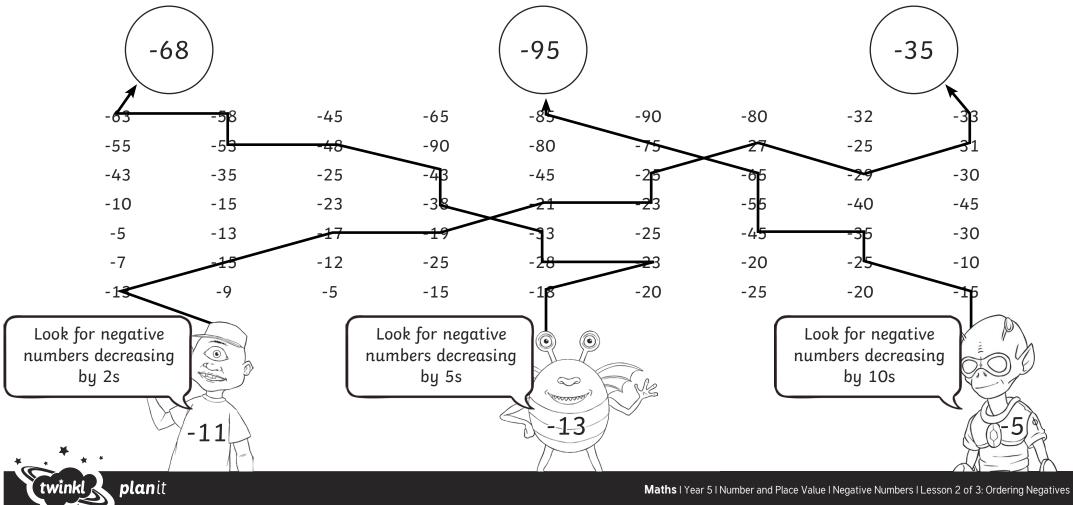

## **Negative Number Maze**

I can order negative numbers.

Start at any of the 3 aliens.

Begin with the number on the alien, and draw a trail of negative numbers to their planet using the rule they have given you.