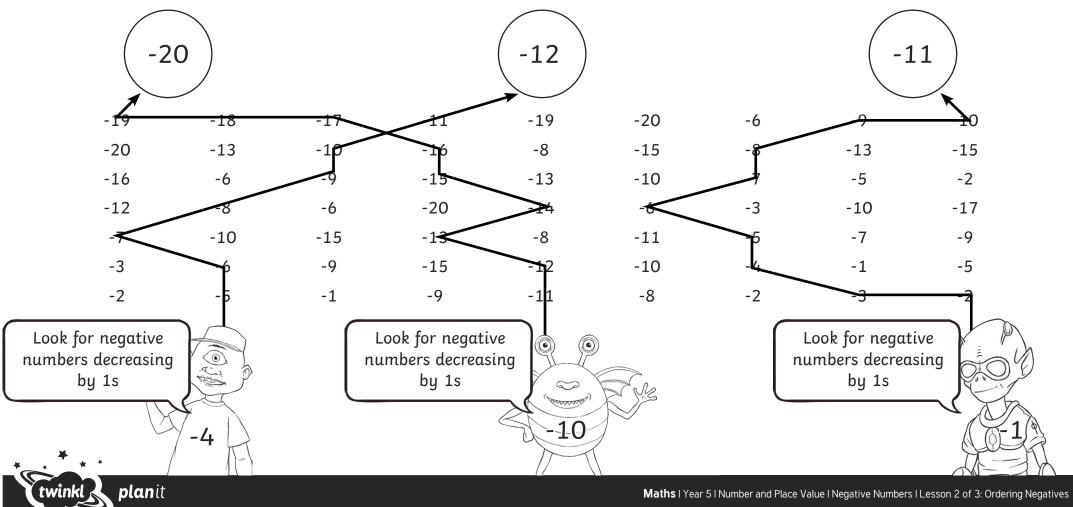

## **Negative Number Maze**

I can order negative numbers.

Start at any of the 3 aliens.

Begin with the number on the alien, and draw a trail of negative numbers to their planet using the rule they have given you.

I can order negative numbers.

Start at any of the 3 aliens.

Begin with the number on the alien, and draw a trail of negative numbers to their planet using the rule they have given you.

1