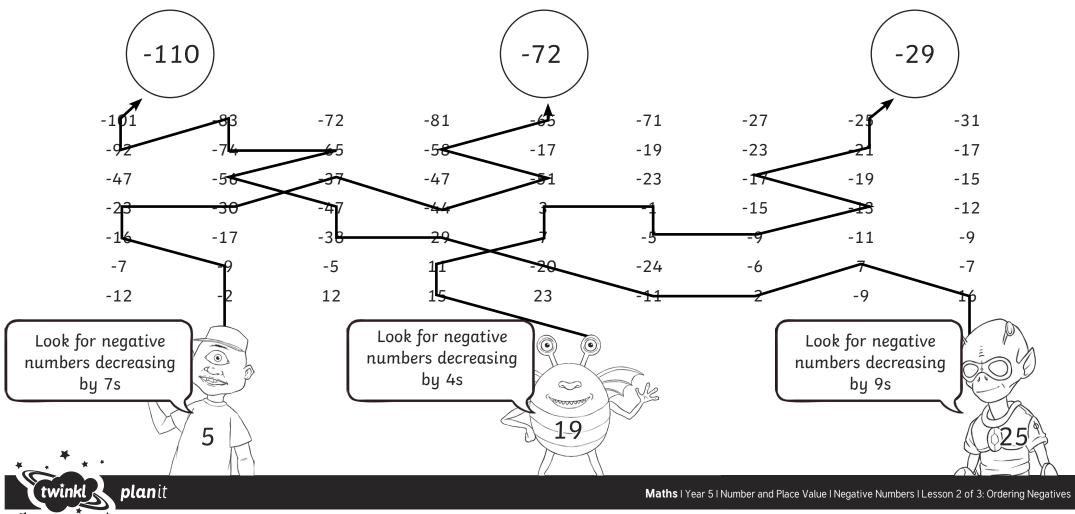

## **Negative Number Maze**

I can order negative numbers.

Start at any of the 3 aliens.

Begin with the number on the alien, and draw a trail of negative numbers to their planet using the rule they have given you.

visit twinkl.com

I can order negative numbers.

Start at any of the 3 aliens.

Begin with the number on the alien, and draw a trail of negative numbers to their planet using the rule they have given you.