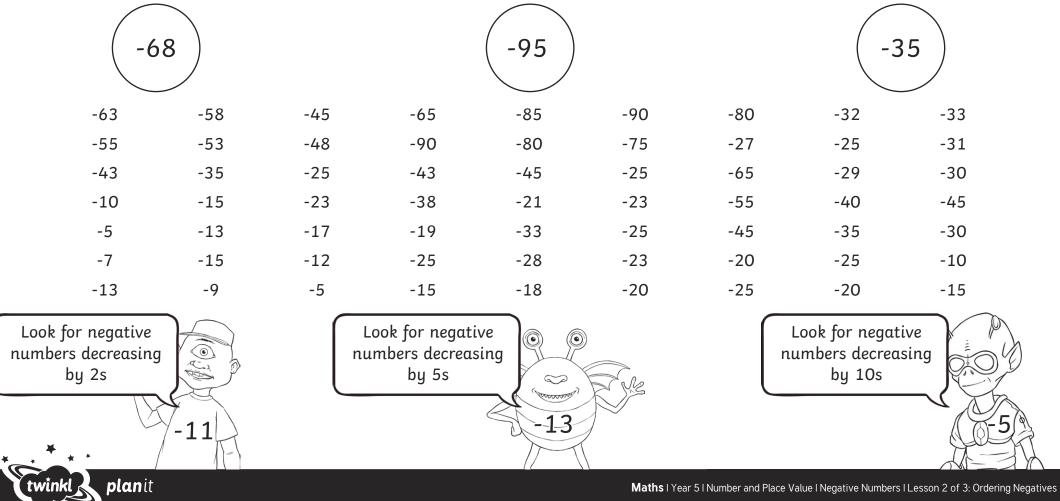

## **Negative Number Maze**

I can order negative numbers.

Start at any of the 3 aliens.

Begin with the number on the alien, and draw a trail of negative numbers to their planet using the rule they have given you.

I can order negative numbers.

Start at any of the 3 aliens.

Begin with the number on the alien, and draw a trail of negative numbers to their planet using the rule they have given you.