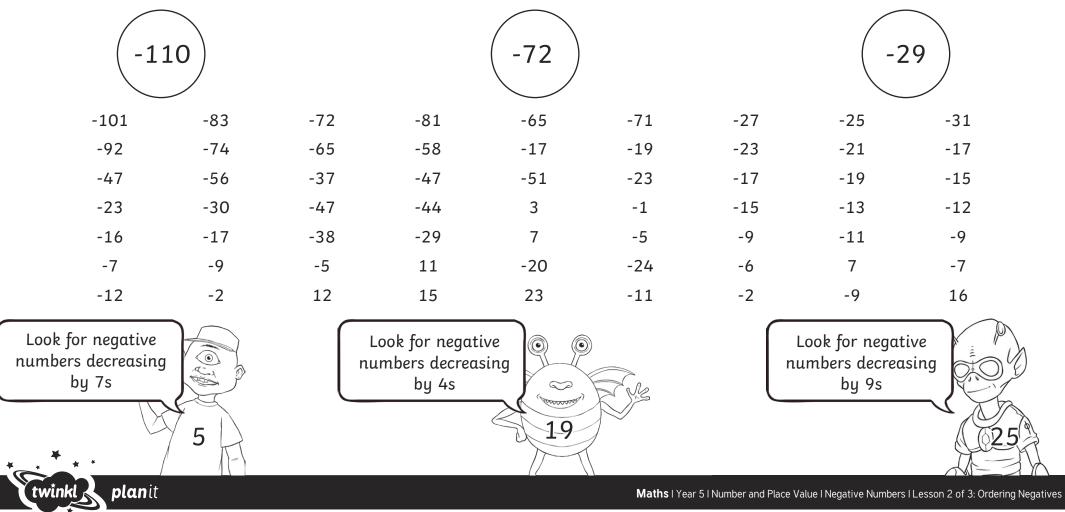

visit twinkl.com

I can order negative numbers.

Start at any of the 3 aliens.

Begin with the number on the alien, and draw a trail of negative numbers to their planet using the rule they have given you.